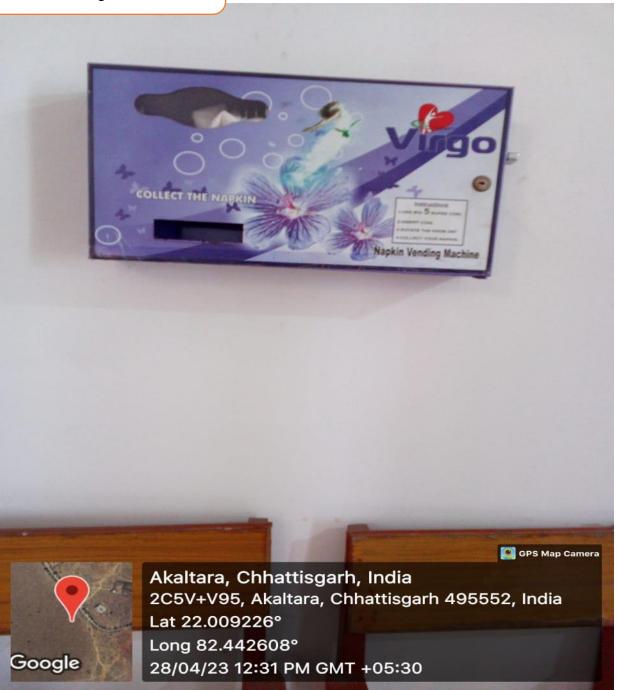

## **Specific Facilities Provided For Women**

- Girls Common Room
- > CCTV
- Napkin Vending Machine
- ➢ Girls Hostel